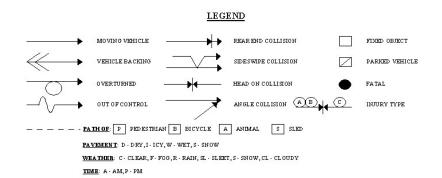

RTE # / RD #: 0703X DATE DRAWN: 6/13/2022 DRAWN BY: BOB K

STUDY FROM: 1/1/2019 STUDY TO: 12/31/2021

CRASH RATE: 384.11 CRF: 1.43 % INJURY: 33.3 TOTAL CRASHES: 9

Prepared by Office of Safety & Mobility South Portland RFK3 6-I3-22 Link: 18653-19399 Element: 3106745 Study Period: 2019-2021 # of Crashes: 9 / CRF: 1.43 18653 19399 guardrail Rt 703 Spur Toll 9609 7-30-21 3:58P D/C Fail to yield 6739 2-28-20 5:14P D/C Hit and ru 69219 10-28-19 II:15A D/CL Fail to keep in lane Maine MallRd Overpass 54182 6-7-19 5:15P D/C Fail to yield Toll 26082 9-20-21 1:00P D/C Hit and run (B)→ Toll 59018 7-17-19 5:06P D/CL Follow too close 29445 10-27-21 1:06P W/R Follow too close 3811 1-29-19 3:35A D/C Fail to keep in lane Toll 10386 4-28-21 8:38P W/R Follow too close € open crossover guardrail