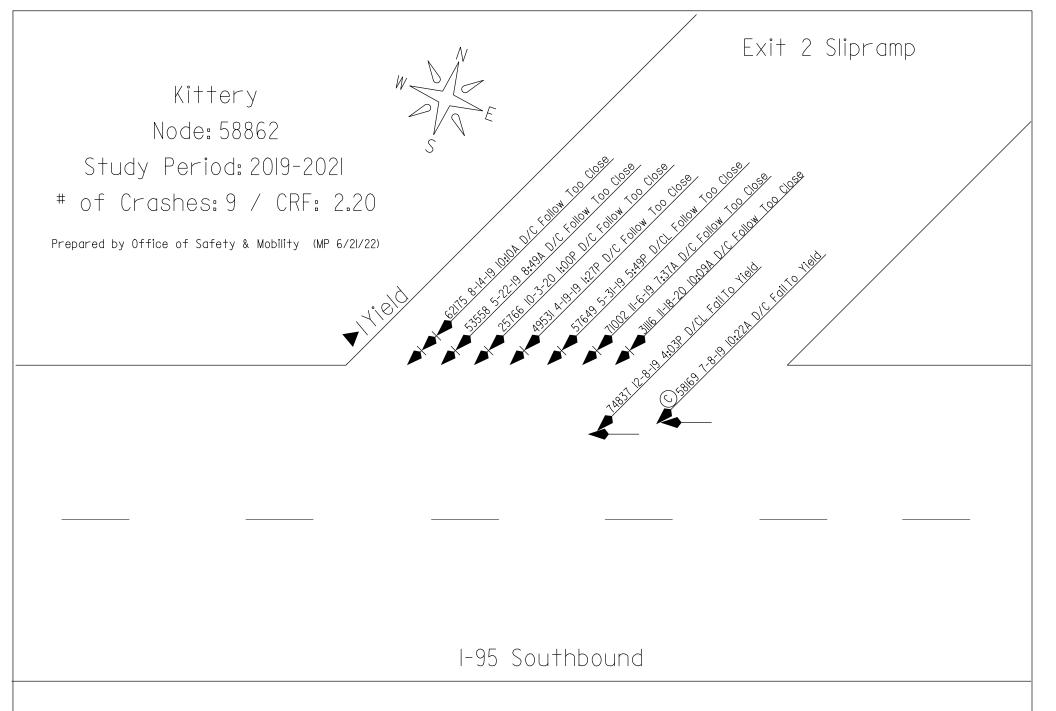

# H. C. L. CRASH COLLISION DIAGRAM DATA PACKAGE

COUNTY: YORK TOWN: KITTERY

LOW NODE: 58862 HIGH NODE: 0000 REGION: 1 U/R: RURAL

DESCRIPTION: Jct I-95 SB & Rt 236 Slip Ramp

RTE # / RD #: 0095\$ DATE DRAWN: 6/21/2022 DRAWN BY: Michelle

STUDY FROM: 1/1/2019 STUDY TO: 12/31/2021

CRASH RATE: 0.24 CRF: 2.2 % INJURY: 11.1 TOTAL CRASHES: 9

## **Crash Summary I**

|         |                |                                     |      | Nodes   |   |       |       |      |    |         |               |                          |                 |      |
|---------|----------------|-------------------------------------|------|---------|---|-------|-------|------|----|---------|---------------|--------------------------|-----------------|------|
| Node    | Route - MP     | Node Description                    | U/R  | Total   |   | Injur | y Cra | shes |    | Percent | Annual M      | Crash Rate               | Critical        | CRF  |
|         |                |                                     |      | Crashes | K | Α     | В     | С    | PD | Injury  | Ent-Veh       | Orașii Rate              | Rate            | Oiti |
| 58862   | 0095S - 302.31 | Int of I 95 SB SOUTHBOUND SLIP RAMP | 1    | 9       | 0 | 0     | 0     | 1    | 8  | 11.1    | 12.286<br>Sta | 0.24<br>tewide Crash Rat | 0.11<br>e: 0.04 | 2.19 |
| Study Y | 'ears: 3.00    | NODE TOTA                           | ALS: | 9       | 0 | 0     | 0     | 1    | 8  | 11.1    | 12.286        | 0.24                     | 0.11            | 2.20 |